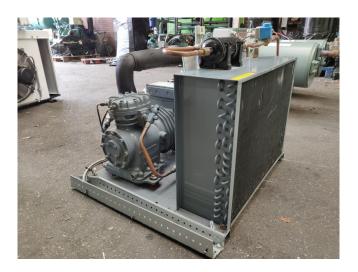

### **DWM DLLP 40X EWL Condensing Unit**

## Used DWM DLLP 40X EWL Condensing Unit

Used, well maintened condensing unit. Build by Copeland (Model:H8 LL 40X EWL ) Including DWM DLLP-40X-EWL Refrigeration Piston compressor ( sn:09|037009 M). Our capacity table is based on the used type of Freon. You can also use this compressor on alternative types of Freon. For all the other specs, see the picture of the manufacturer model plate or the attached pdf file (if available) \*Why choose for HOSBV? Were not only the largest used refrigeration specialist in Europe, but also, we deliver all equipment including an extensive test, warranty and industrial cleaning. \*Optional we can also arrange the logistics.