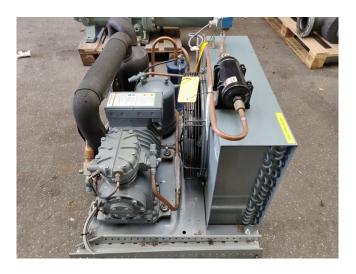

### **DWM DLLP 40X EWL Condensing Unit**

## Used DWM DLLP 40X EWL Condensing Unit

Used, well maintened condensing unit. Build by Copeland (Model:H8 LL 40X EWL ) Including DWM DLLP-40X-EWL Refrigeration Piston compressor ( sn:09|037009 M). Our capacity table is based on the used type of Freon. You can also use this compressor on alternative types of Freon. For all the other specs, see the picture of the manufacturer model plate or the attached pdf file (if available) \*Why choose for HOSBV? Were not only the largest used refrigeration specialist in Europe, but also, we deliver all equipment including an extensive test, warranty and industrial cleaning. \*Optional we can also arrange the logistics.