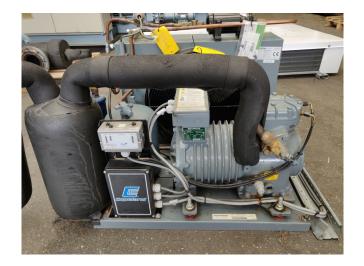

### **DWM DLLP 40X EWL Condensing Unit**

## Used DWM DLLP 40X EWL Condensing Unit

Used, well maintened condensing unit. Build by Copeland (Model:H8 LL 40X EWL ) Including DWM DLLP-40X-EWL Refrigeration Piston compressor ( sn:09|037009 M). Our capacity table is based on the used type of Freon. You can also use this compressor on alternative types of Freon. For all the other specs, see the picture of the manufacturer model plate or the attached pdf file (if available) \*Why choose for HOSBV? Were not only the largest used refrigeration specialist in Europe, but also, we deliver all equipment including an extensive test, warranty and industrial cleaning. \*Optional we can also arrange the logistics.