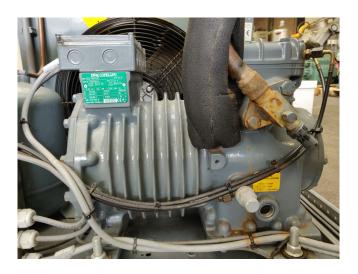

## Used DWM DLLP 40X EWL Condensing Unit

Used, well maintened condensing unit. Build by Copeland (Model:H8 LL 40X EWL ) Including DWM DLLP-40X-EWL Refrigeration Piston compressor ( sn:09|037009 M). Our capacity table is based on the used type of Freon. You can also use this compressor on alternative types of Freon. For all the other specs, see the picture of the manufacturer model plate or the attached pdf file (if available) \*Why choose for HOSBV? Were not only the largest used refrigeration specialist in Europe, but also, we deliver all equipment including an extensive test, warranty and industrial cleaning. \*Optional we can also arrange the logistics.