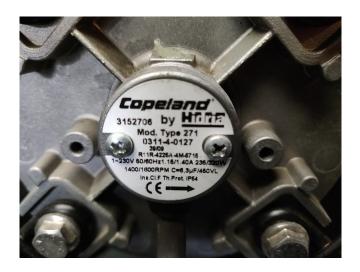

## Used DWM DLLP 40X EWL Condensing Unit

Used, well maintened condensing unit. Build by Copeland (Model:H8 LL 40X EWL ) Including DWM DLLP-40X-EWL Refrigeration Piston compressor ( sn:09|037009 M). Our capacity table is based on the used type of Freon. You can also use this compressor on alternative types of Freon. For all the other specs, see the picture of the manufacturer model plate or the attached pdf file (if available) \*Why choose for HOSBV? Were not only the largest used refrigeration specialist in Europe, but also, we deliver all equipment including an extensive test, warranty and industrial cleaning. \*Optional we can also arrange the logistics.