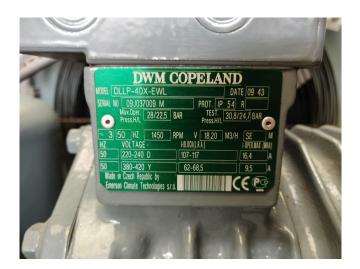

## Used DWM DLLP 40X EWL Condensing Unit

Used, well maintened condensing unit. Build by Copeland (Model:H8 LL 40X EWL ) Including DWM DLLP-40X-EWL Refrigeration Piston compressor ( sn:09|037009 M). Our capacity table is based on the used type of Freon. You can also use this compressor on alternative types of Freon. For all the other specs, see the picture of the manufacturer model plate or the attached pdf file (if available) \*Why choose for HOSBV? Were not only the largest used refrigeration specialist in Europe, but also, we deliver all equipment including an extensive test, warranty and industrial cleaning. \*Optional we can also arrange the logistics.