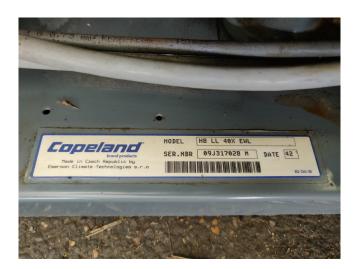

## Used DWM DLLP 40X EWL Condensing Unit

Used, well maintened condensing unit. Build by Copeland (Model:H8 LL 40X EWL ) Including DWM DLLP-40X-EWL Refrigeration Piston compressor ( sn:09|037009 M). Our capacity table is based on the used type of Freon. You can also use this compressor on alternative types of Freon. For all the other specs, see the picture of the manufacturer model plate or the attached pdf file (if available) \*Why choose for HOSBV? Were not only the largest used refrigeration specialist in Europe, but also, we deliver all equipment including an extensive test, warranty and industrial cleaning. \*Optional we can also arrange the logistics.