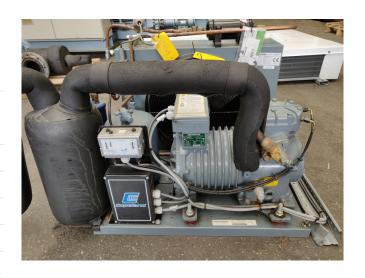

### **DWM DLLP 40X EWL Condensing Unit**

## Used DWM DLLP 40X EWL Condensing Unit

Used, well maintened condensing unit. Build by Copeland (Model:H8 LL 40X EWL ) Including DWM DLLP-40X-EWL Refrigeration Piston compressor ( sn:09|037009 M). Our capacity table is based on the used type of Freon. You can also use this compressor on alternative types of Freon. For all the other specs, see the picture of the manufacturer model plate or the attached pdf file (if available) \*Why choose for HOSBV? Were not only the largest used refrigeration specialist in Europe, but also, we deliver all equipment including an extensive test, warranty and industrial cleaning. \*Optional we can also arrange the logistics.