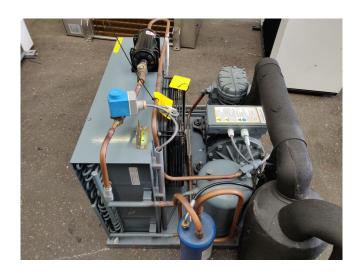

### **DWM DLLP 40X EWL Condensing Unit**

## Used DWM DLLP 40X EWL Condensing Unit

Used, well maintened condensing unit. Build by Copeland (Model:H8 LL 40X EWL ) Including DWM DLLP-40X-EWL Refrigeration Piston compressor ( sn:09|037009 M). Our capacity table is based on the used type of Freon. You can also use this compressor on alternative types of Freon. For all the other specs, see the picture of the manufacturer model plate or the attached pdf file (if available) \*Why choose for HOSBV? Were not only the largest used refrigeration specialist in Europe, but also, we deliver all equipment including an extensive test, warranty and industrial cleaning. \*Optional we can also arrange the logistics.