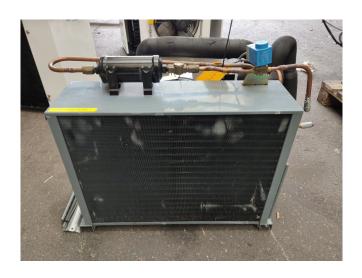

### **DWM DLLP 40X EWL Condensing Unit**

## Used DWM DLLP 40X EWL Condensing Unit

Used, well maintened condensing unit. Build by Copeland (Model:H8 LL 40X EWL ) Including DWM DLLP-40X-EWL Refrigeration Piston compressor ( sn:09|037009 M). Our capacity table is based on the used type of Freon. You can also use this compressor on alternative types of Freon. For all the other specs, see the picture of the manufacturer model plate or the attached pdf file (if available) \*Why choose for HOSBV? Were not only the largest used refrigeration specialist in Europe, but also, we deliver all equipment including an extensive test, warranty and industrial cleaning. \*Optional we can also arrange the logistics.